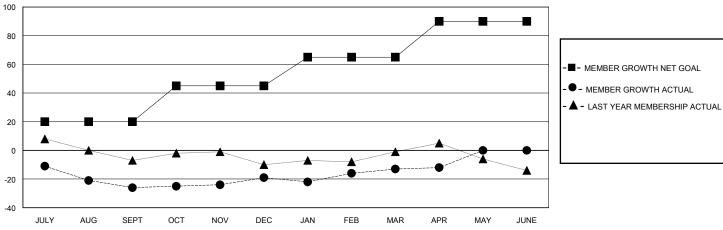

## GOALS AND ACTUAL MEMBERS CUMULATIVE

| DROPPED CLUBS: 0 |    | 18 CLUBS OF 37 ADDED 1 OR MORE            | GENDER DISTRIBUTION             |              |     |
|------------------|----|-------------------------------------------|---------------------------------|--------------|-----|
|                  |    | NEW MEMBERS                               | MALE                            | 649 (68.82%) |     |
|                  |    |                                           | FEMALE                          | 294 (31.18%) |     |
| DROPPED MEMBERS  |    |                                           |                                 |              |     |
| DECEASED         | 12 | CLICK HERE FOR CUMULATIVE MEMBERSHIP DATA | TOTAL FAMILY UNIT MEMBERS       |              | 189 |
| CLUB CANCELLED   | 0  |                                           |                                 |              |     |
| OTHER            | 67 |                                           | FAMILY MEMBERS PAYING HALF DUES |              | 99  |
| TOTAL            | 79 |                                           |                                 |              |     |